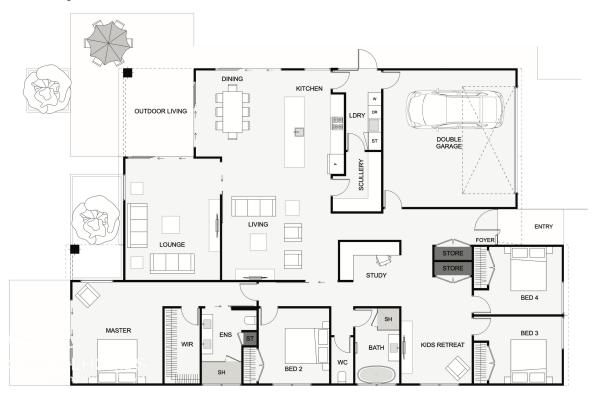

## The Marine View Plan New Zealand Cartified Builders NASC CB NEW Zealand Cartified Builders NZ CB

The Marine View is a striking twin gable home with its well thought out design.

The two generous open plan living spaces make this home ideal for easy entertaining or relaxing in the separate lounge, while the alfresco provides a sense of space and versatility.

Extra features include the kids' activity/retreat area, (separate from the dual living), the study and the scullery.

This home conveys real creative style and practical utility.

Floor area: 268m2 22.4m x 14.4m