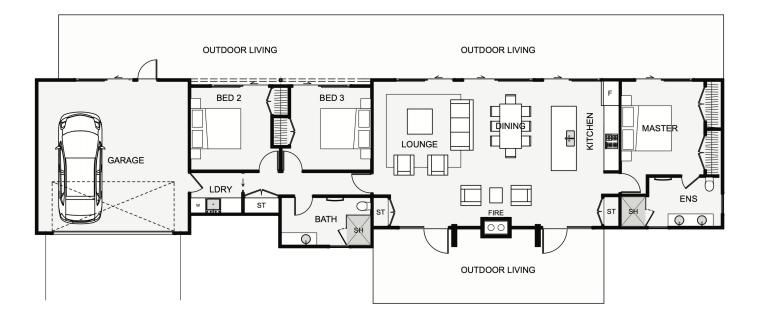

The Seashell is a narrow home designed to have all rooms facing the same way.

This makes it easy if you have a great lawn, a view or just want all rooms to get the same amount of sun throughout the day.

Something nice about this home is the glass doors and

overhead window in the garage, making this large space usable for parties, games room and more.

The dual outdoor living gives an option to end the day around a back-to-back fireplace, all while enjoying the evening sunset.

Floor area: 164m2 27.4m x 6.7m

Contact Lance Vale: E: sales@coastalhomesnz.com P: 021 222 4833 W: www.coastalhomesnz.com