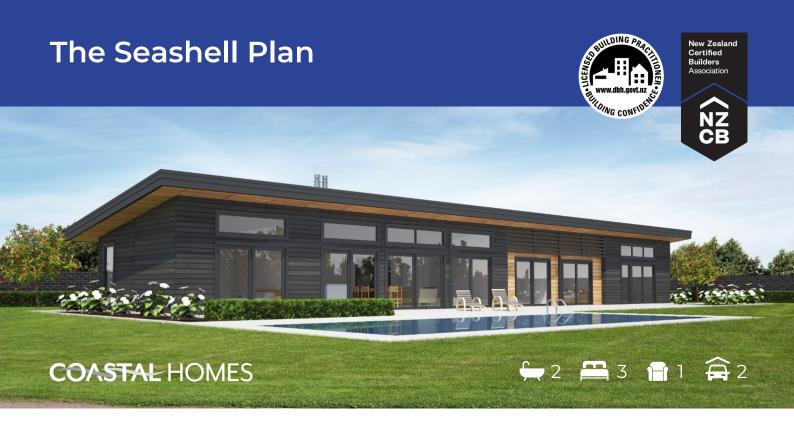

The Seashell is a narrow home designed to have all rooms facing the same way.

This makes it easy if you have a great lawn, a view or just want all rooms to get the same amount of sun throughout the day.

Something nice about this home is the glass doors and

overhead window in the garage, making this large space usable for parties, games room and more.

The dual outdoor living gives an option to end the day around a back-to-back fireplace, all while enjoying the evening sunset.