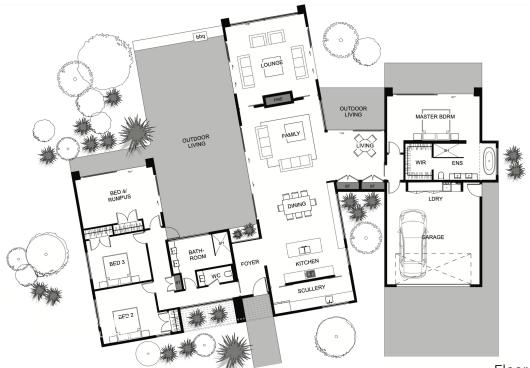

## The Angler Plan The An

The Angler is an ideal home for a family that needs plenty of room.

The master bedroom is privately located to the right of the living area with the secondary bedrooms located off a hallway and are conveniently clustered around the main bathroom.

The fourth bedroom could be either be a bedroom or

rumpus room making this the ideal house for anyone with young children or teenagers wanting their own space.

The kitchen is the perfect backdrop to entertaining guest with the addition of a scullery allowing plenty of space.

This is a home you will fall in love with.

Floor area: 283m2 26.5m x 19.4m

Contact Lance Vale:

E: sales@coastalhomesnz.com

P: 021 222 4833

W: www.coastalhomesnz.com