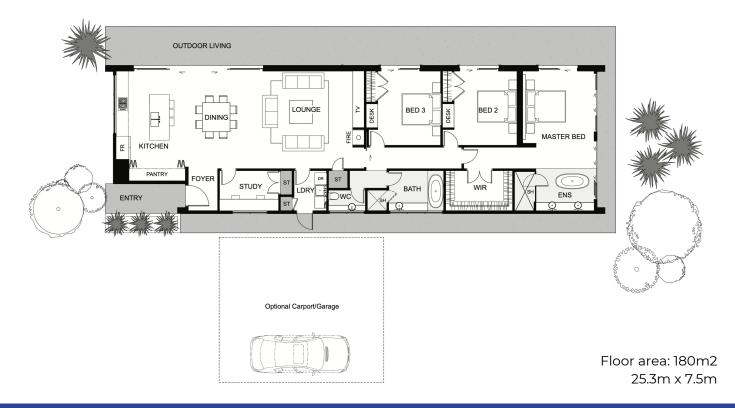

The Spinifex is a spacious three-bedroom home with a smart layout.

An elegantly designed master bedroom tucked away at the far end of the house offers a peaceful oasis that features a large walk-in wardrobe and a luxurious open ensuite.

The living spaciously combines an open plan kitchen, lounge and dining that seamlessly opens through to

the outdoor living, extending the living and entertaining area beautifully.

This stylish home has ample storage throughout to make everyday living a breeze.

The living space is cleverly separated from the sleeping areas making this home particularly ideal for families with younger children. The Spinifex is a home that delivers practical, flexible living for all.