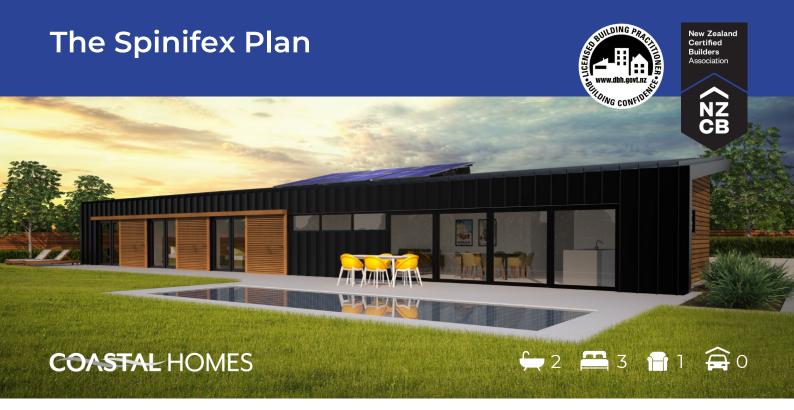

The Spinifex is a spacious three-bedroom home with a smart layout.

An elegantly designed master bedroom tucked away at the far end of the house offers a peaceful oasis that features a large walk-in wardrobe and a luxurious open ensuite.

The living spaciously combines an open plan kitchen, lounge and dining that seamlessly opens through to

the outdoor living, extending the living and entertaining area beautifully.

This stylish home has ample storage throughout to make everyday living a breeze.

The living space is cleverly separated from the sleeping areas making this home particularly ideal for families with younger children. The Spinifex is a home that delivers practical, flexible living for all.