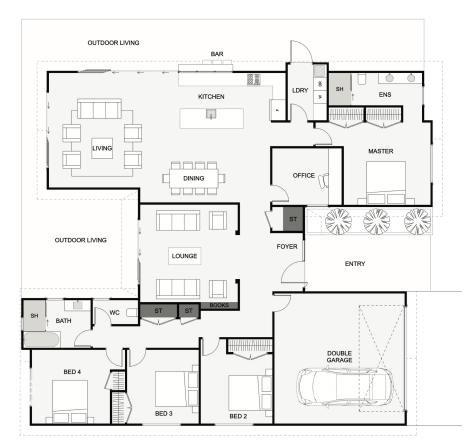

**COASTAL** HOMES

Designed with families in mind, this home packs in a lot of potential. Make your way to the centre of the home and be greeted by the luxurious living and entertaining area, with a separate private lounge close to the entry.

Sit back and relax in the airy master suite which offers his and hers robes and a striking ensuite.

2 🖴 4+ 🔓 2 🚖 2

This home is functional, practical and all with a tasteful touch.

Floor area: 244m2 18.9m x 16.7m