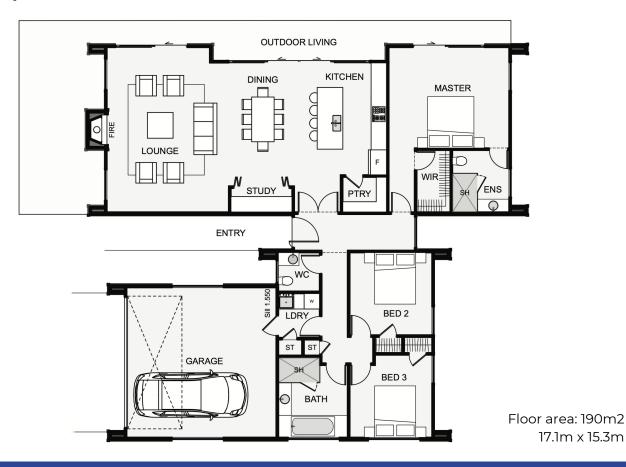

The layout is comprised of two wings with bedrooms on each end, this is to give the bedrooms great morning sun coverage.

The lounge and living are positioned to make the most of sunlight right throughout the day.