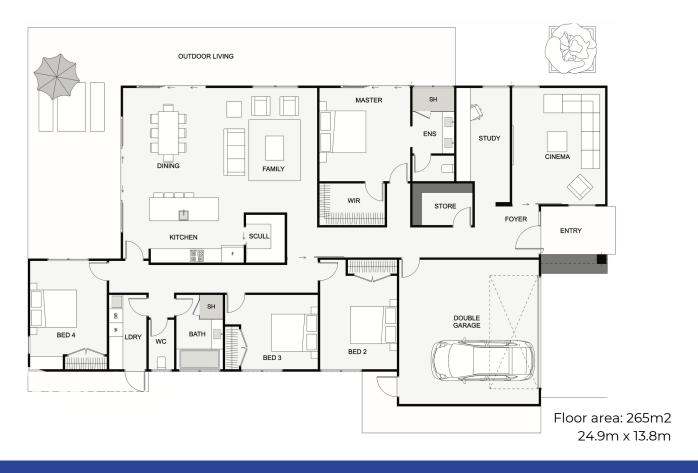

This home has two living spaces, each at opposite ends of the house, always handy!

Also included is a large study close to the entry, so great

if you work from home.

This home also includes a large laundry, a scullery and a living space that flows out to the outdoor living.