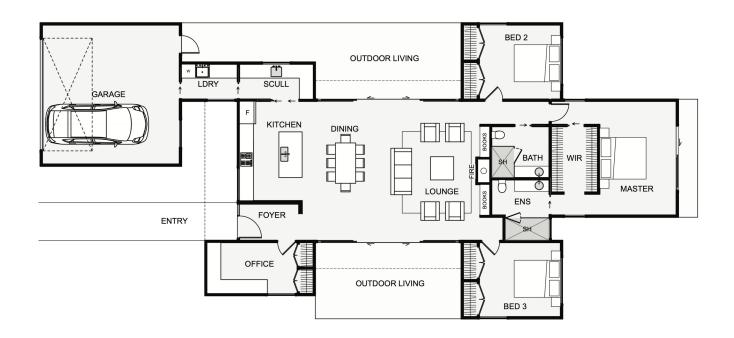

## The Bluff Plan New Zealand Certified Builders Association NEW Z

This home is semi-symmetrical in shape, looks great with its length and includes very separate bedrooms.

All bathroom plumbing is condensed in one location which keeps the pipework simple.

The scullery is cleverly located as you walk in from the garage and through the laundry making grocery

shopping a breeze.

The living layout is simple yet effective and depending on the day, wind or time, you can pick your outdoor spot of choice which are both sheltered in design.

The Bluff is a home with lots to offer.

Floor area: 198m2 27.5m x 12.8m

Contact Lance Vale:

E: sales@coastalhomesnz.com

P: 021 222 4833

W: www.coastalhomesnz.com