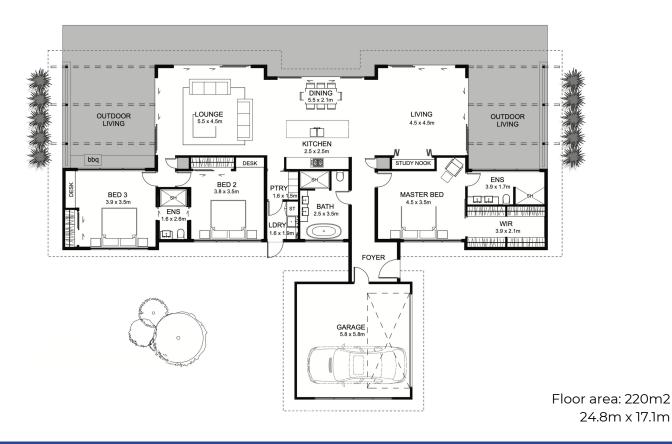

The kitchen features a walk through pantry which also

leads to a hidden and private laundry. Near the front entrance is a gorgeous master bedroom featuring a large walk-in wardrobe and ensuite.

The secondary bedrooms even share their own ensuite meeting the needs of any family.