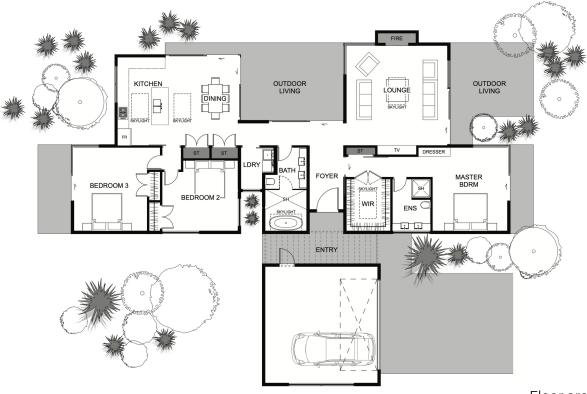

The Coral offers a complete package as a three-bedroom family home.

There is plenty of entertaining space with an open plan kitchen/dining area looking out to outdoor living space and a separate private lounge perfect for when the family comes together or when guests come around.

Situated near the entry is the master bedroom that promises privacy and relaxation complete with an impressive walk-in wardrobe and inviting ensuite.

The Coral sets a new vision for family living.

Floor area: 178m2 23.4m x 18.9m