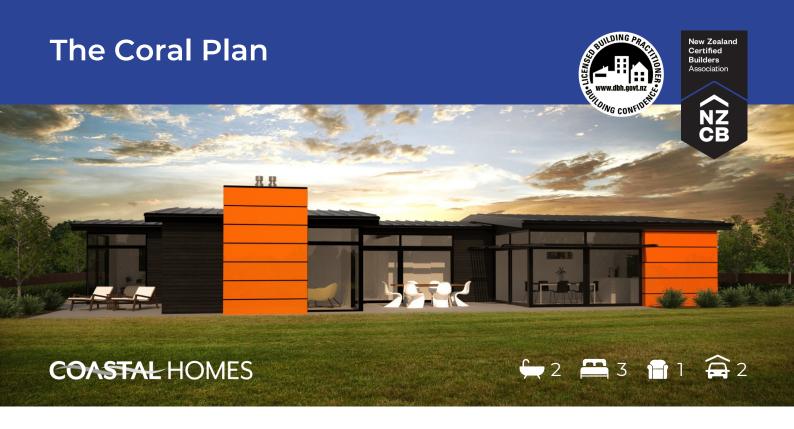

The Coral offers a complete package as a three-bedroom family home.

There is plenty of entertaining space with an open plan kitchen/dining area looking out to outdoor living space and a separate private lounge perfect for when the family comes together or when guests come around.

Situated near the entry is the master bedroom that promises privacy and relaxation complete with an impressive walk-in wardrobe and inviting ensuite.

The Coral sets a new vision for family living.

Floor area: 178m2 23.4m x 18.9m