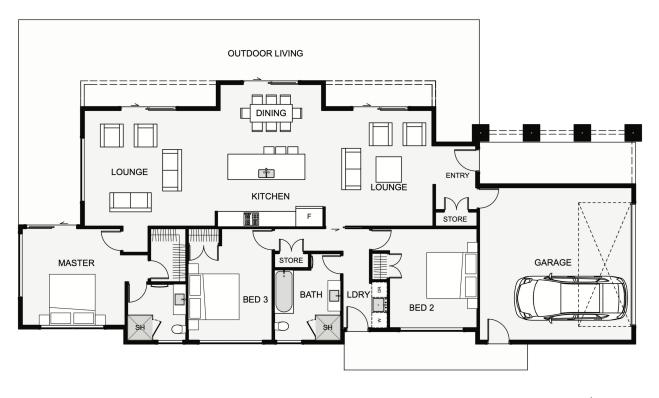

The Driftwood is a home designed for narrow sections, however, wider sections will just enlarge the outdoor living space which is a great bonus.

This home has a number of things going for it, such as the grand covered entry, the dual lounges and the high ceilings in both lounges and the dining. Fixed sunshades provide not only practical uses but an architectural, aesthetic finish to the home.

A variation of claddings can be used to give you the desired look or the materials you love.

Floor area: 193m2 24.3m x 10.3m

Contact Lance Vale: E: sales@coastalhomesnz.com P: 021 222 4833 W: www.coastalhomesnz.com