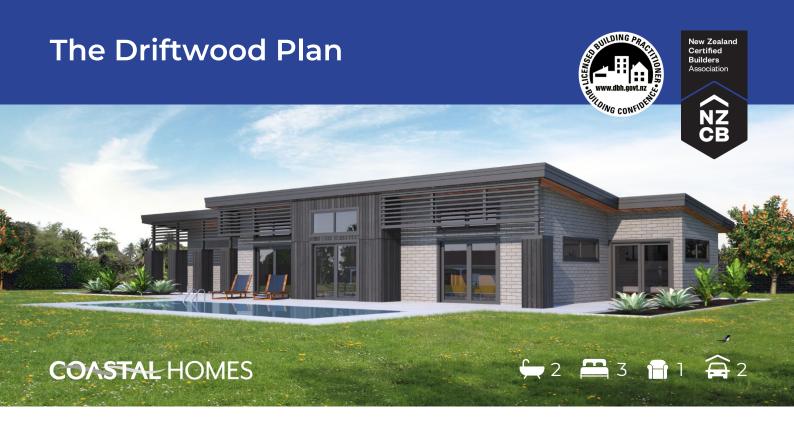

The Driftwood is a home designed for narrow sections, however, wider sections will just enlarge the outdoor living space which is a great bonus.

This home has a number of things going for it, such as the grand covered entry, the dual lounges and the high ceilings in both lounges and the dining. Fixed sunshades provide not only practical uses but an architectural, aesthetic finish to the home.

A variation of claddings can be used to give you the desired look or the materials you love.

Floor area: 193m2 24.3m x 10.3m

Contact Lance Vale: E: sales@coastalhomesnz.com P: 021 222 4833 W: www.coastalhomesnz.com