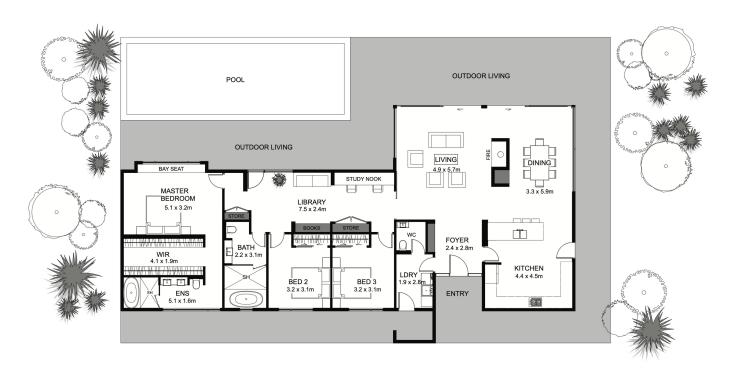

## The Atoll Plan | New Zealard Certified Association | New Zealard

The Atoll has a bright, open design with an abundance of windows that let plenty of light into the home and the outdoor living areas are seamlessly connected with the indoor living spaces via sliding doors.

The living areas are separated from the bedroom, allowing for privacy and seclusion.

The master bedroom has the luxury of a walk-in wardrobe and ensuite and the library and study nook makes efficient use of space in this home.

The Atoll features all you need for comfortable living.

Floor area: 197m2 23.4m x 12.2m

Contact Lance Vale:

E: sales@coastalhomesnz.com

P: 021 222 4833

W: www.coastalhomesnz.com