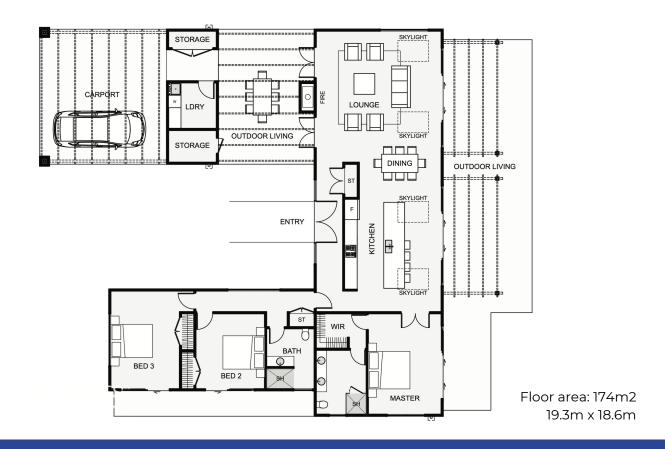

## The Reef Plan New Zealand Certified Builders Association NZ CB COASTAL HOMES P 2 □ 3 □ 1 □ 2

The Reef is a modular home with a strong entry.

All bedrooms and bathrooms are designed to pick up the morning sun while the outdoors and living areas are positioned to pick up the sun throughout the day.

The outdoor living between the garage and house is

sheltered, has an outdoor fireplace and works great for evening entertaining.

Both the carport and the nearby outdoor living areas can be closed in as rooms.

With so much flexibility, this home is a great choice.

Contact Lance Vale:

E: sales@coastalhomesnz.com

P: 021 222 4833

W: www.coastalhomesnz.com